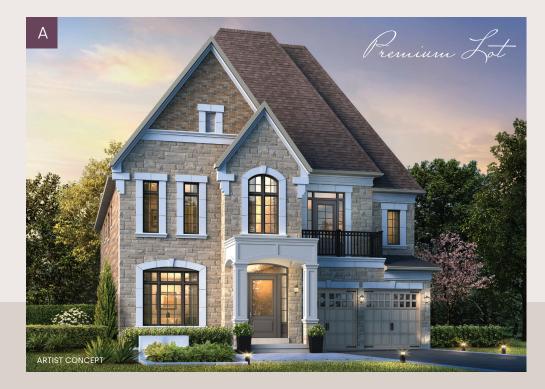

50' Detached | The Edinburgh 4 Bed | 4.5 Bath | 4,563 Sq. Ft.

## LOT 6N

LOT PREMIUMS AND STRUCTURAL UPGRADES