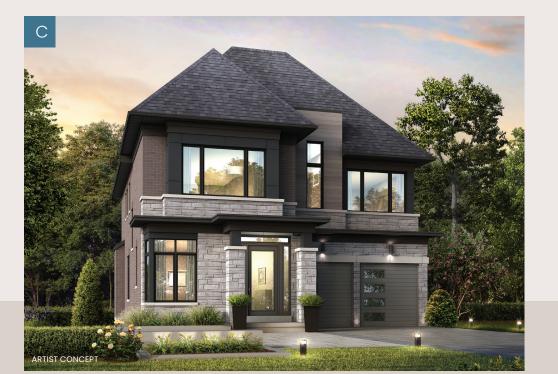

45' Detached | The Loma 4 Bed | 3.5 Bath | 3,163 Sq. Ft.

## LOT 80N

purchase price includes STRUCTURAL UPGRADES