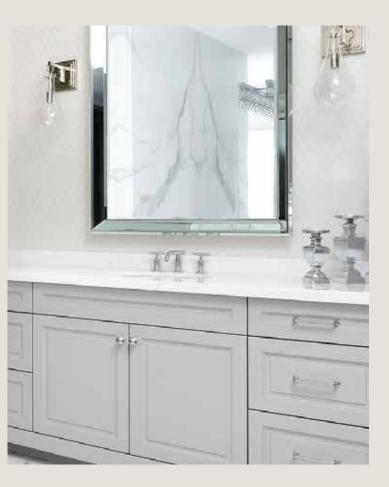

- Upgraded Moen faucets.
- Garage door openers.
- Spray foam insulation in garage ceilings where habitable spaces are above. All other exterior garage walls and ceiling spaces to be insulated with batt insulation. Garage walls and Ceilings to be drywalled and primed.
- Triple Pane Glass with Low E Argon Gas, excluding exterior doors and basement windows (as per plan).
- Upgraded straight brushed nickel levers to all interior doors.
- All bathroom vanities updated to comfort height, as per plan.
- All secondary bathrooms upgraded to include stone countertops with a square undermount sink, as per plan.
- Heated floors (excluding shower floor) with temperature control settings included for the Primary Ensuite.